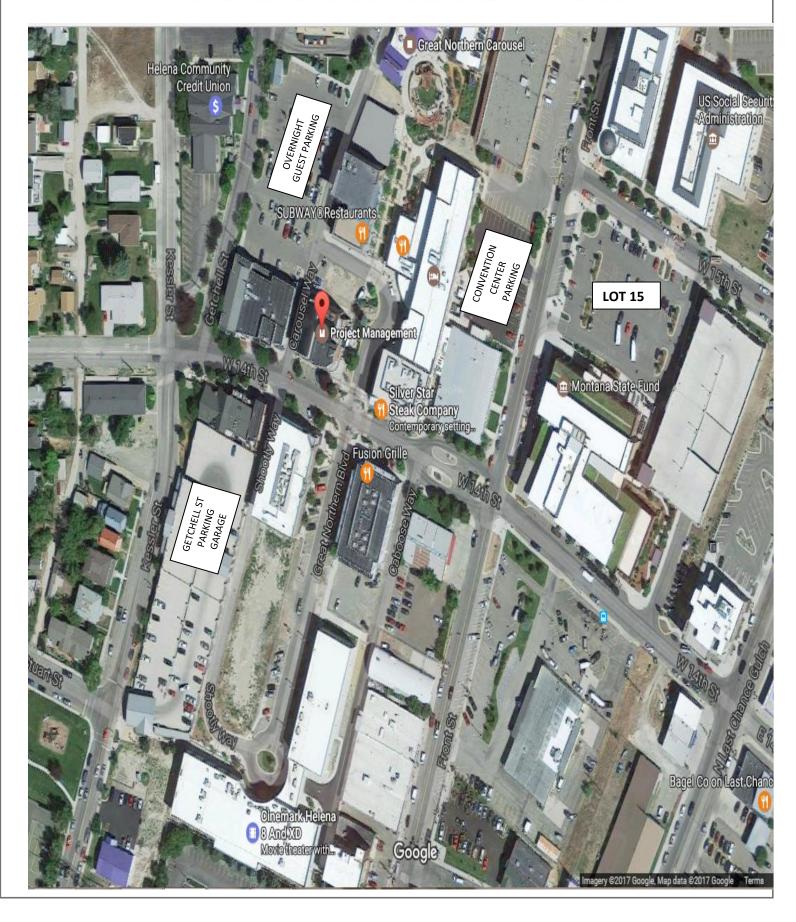

## Great Northern Convention Center Parking Options

Please share this information with your group before meeting/event begins.

- OVERNIGHT GUESTS ONLY Parking lot across from the front entrance of the Hotel (Between AZ Staffing and the Carousel)

  Overnight permit provided at check-in.
- Convention Parking Lot behind Hotel (Entrance on Front Street)
  Free Parking
  Available on a first come, first served basis. No permit required.
- Parking in Lot 15 across the street from the rear entrance of the Hotel (Entrance on Front Street)

  Parking is available in this parking lot, if the Hotel Lot is full. The cost is \$1.00 per hour (maximum of \$9.00 per day). Monday thru Friday 8:00 AM to 5:00 PM Weekends and Holidays are free. Guests are responsible for the cost of parking in this parking lot. The Hotel will not validate parking in this location.
- Getchell Street Parking Garage (Entrance is at the corner of Getchell and 14th Street). Parking is available in this parking garage, if the Hotel Lot and Lot 15 are full. The cost is \$1.00 per hour (maximum of \$8.00 per day). Monday thru Friday 8:00 AM to 5:00 PM Weekends and Holidays are free.

  Guests are responsible for the cost of parking in this parking garage. The Hotel will not validate parking in this location.

The BEST WESTERN PREMIER Helena Great Northern Hotel is **not** responsible for tickets issued by the City of Helena.